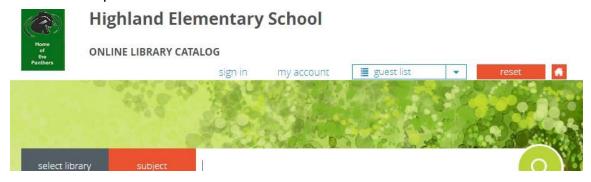

### **HOW TO CHECK YOUR LIBRARY CARD IN SCHOOL and AT HOME**

You can see what you have and when it's due You can renew a book if you need too

Step 1:

Go to: www.mpsnj.org

## Step 2:

Upper left hand corner: Select a School: Highland School



## Step 3: Click on Media Center



# Step 4:

Scroll down and click on the LIBRARY CATALOG link



Click here for library catalog

#### Step 5:

At the top of the screen click SIGN IN



### Step 6:

Your login name/barcode = your 5 digit student ID number (no letters, no hashtags)

NO PASSWORD

Click SIGN IN



Step 7:

Click MY ACCOUNT (near top of screen, next to sign out)



Step 8: You can see what books you have and when they are due You can also RENEW if you want to, not required