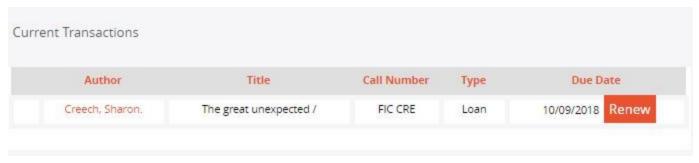

### **HOW TO CHECK YOUR LIBRARY CARD IN SCHOOL and AT HOME**

You can see what you have and when it's due You can renew a book if you need too

Step 1:

Go to: www.mpsnj.org

## Step 2:

Upper left hand corner: Select a School: Highland School



## Step 3: Click on Media Center



# Step 4:

Scroll down and click on the LIBRARY CATALOG link



Click here for library catalog

#### Step 5:

At the top of the screen click SIGN IN



### Step 6:

Your login name/barcode = your 5 digit student ID number (no letters, no hashtags)

NO PASSWORD

Click SIGN IN



Step 7:

Click MY ACCOUNT (near top of screen, next to sign out)



Step 8: You can see what books you have and when they are due You can also RENEW if you want to, not required