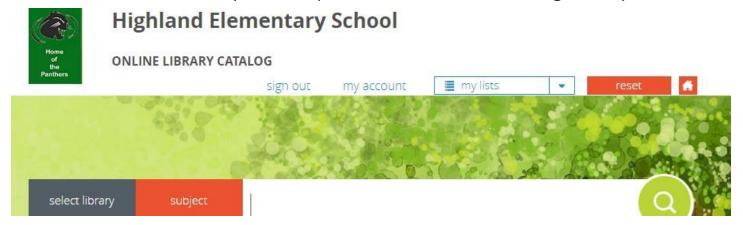

## Step 3: Click on Media Center

### Step 6:

Your login name/barcode = your 5 digit student ID number (no letters, no hashtags)

NO PASSWORD

Click SIGN IN

Step 7:

Click MY ACCOUNT (near top of screen, next to sign out)

Step 8: You can see what books you have and when they are due You can also RENEW if you want to, not required