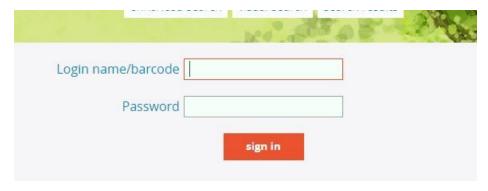

#### Step 5:

At the top of the screen click SIGN IN

### Step 6:

Your login name/barcode = your 5 digit student ID number (no letters, no hashtags)

NO PASSWORD

Click SIGN IN

Step 7:

Click MY ACCOUNT (near top of screen, next to sign out)

Step 8: You can see what books you have and when they are due You can also RENEW if you want to, not required